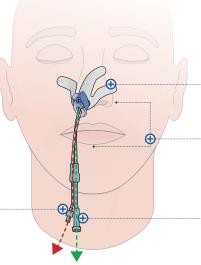

#### -Securement Clip

The O2/CO2 tubes are secured to the nasopharyngeal airway, maintaining their position for the procedure's duration.

#### **Airway Support**

The nasopharyngeal tube supports the soft palate to maintain a patent airway.

#### Capnography

The  $CO_2$  sampling line is independently adjustable from the  $O_2$  supply line to avoid signal washout.

#### **Gentle Skin Adhesive**

Tape securement maintains the position of the NPA over the course of the procedure. The skin adhesive is repositionable and gentle on skin.

#### **Single Naris Access**

Maintains open access to the nasal and oral cavity.

#### **Oxygen In**

The  $O_2$  supply line delivers oxygen deep to the oropharynx.