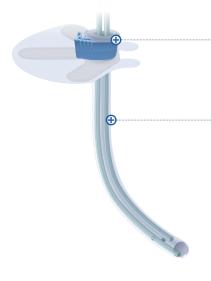

#### -Securement Clip

The O2/CO2 tubes are secured to the nasopharyngeal airway, maintaining their position for the procedure's duration.

#### **Airway Support**

The nasopharyngeal tube supports the soft palate to maintain a patent airway.

#### Capnography

The  $CO_2$  sampling line is independently adjustable from the  $O_2$  supply line to avoid signal washout.