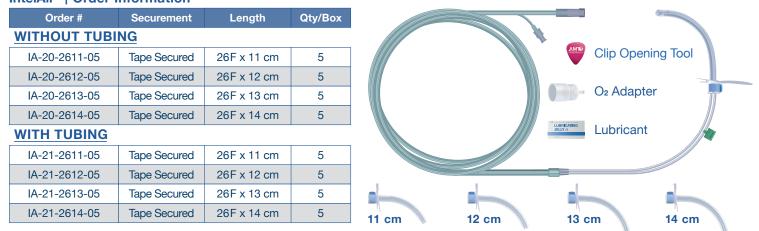

to ensure airway securement, avoid cannula migration, and maintain a clear airway.



#### -Securement Clip

The O2/CO2 tubes are secured to the nasopharyngeal airway, maintaining their position for the procedure's duration.

#### **Airway Support**

The nasopharyngeal tube supports the soft palate to maintain a patent airway.

#### Capnography

The  $CO_2$  sampling line is independently adjustable from the  $O_2$  supply line to avoid signal washout.



#### **Gentle Skin Adhesive**

Tape securement maintains the position of the NPA over the course of the procedure. The skin adhesive is repositionable and gentle on skin.

#### **Single Naris Access**

Maintains open access to the nasal and oral cavity.

#### **Oxygen In**

The  $O_2$  supply line delivers oxygen deep to the oropharynx.



### For a complete list of products, visit us at www.AppliedMedical.net 800 869 7382 | CS@AppliedMedical.net | ICS@AppliedMedical.net





Applied Medical Technology, Inc. 8006 Katherine Boulevard Brecksville, OH 44141 www.AppliedMedical.net An ISO 13485 Registered Company MR Safe Made In USA

© 2025 Applied Medical Technology, Inc. C-4977-F Patents: http://www.AppliedMedical.net/Patents/ | Trademarks: http://www.AppliedMedical.net/Trademarks/

#### IntelAir<sup>®</sup> | Order Information